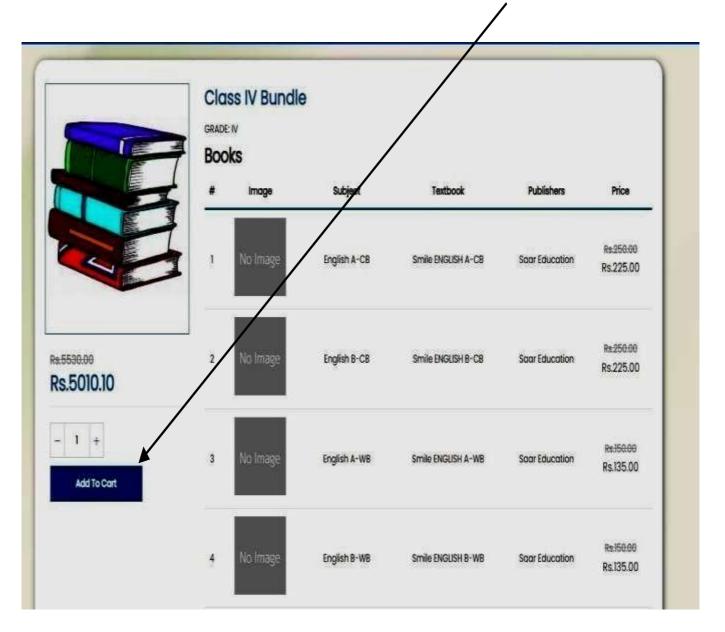

3. You have to click on the books icon of your grade:

| BOOKS OF GRADE IV |                                                                                                                                                                                                                                                                                                                                                                                                                                                                                                                                                                                                                                                                                                                                                                                                                                                                                                                                                                                                                                                                                                                                                                                                                                                                                                                                                                                                                                                                                                                                                                        |  |  |
|-------------------|------------------------------------------------------------------------------------------------------------------------------------------------------------------------------------------------------------------------------------------------------------------------------------------------------------------------------------------------------------------------------------------------------------------------------------------------------------------------------------------------------------------------------------------------------------------------------------------------------------------------------------------------------------------------------------------------------------------------------------------------------------------------------------------------------------------------------------------------------------------------------------------------------------------------------------------------------------------------------------------------------------------------------------------------------------------------------------------------------------------------------------------------------------------------------------------------------------------------------------------------------------------------------------------------------------------------------------------------------------------------------------------------------------------------------------------------------------------------------------------------------------------------------------------------------------------------|--|--|
|                   | THE OFFICE AND ADDRESS OF |  |  |
|                   | Ī                                                                                                                                                                                                                                                                                                                                                                                                                                                                                                                                                                                                                                                                                                                                                                                                                                                                                                                                                                                                                                                                                                                                                                                                                                                                                                                                                                                                                                                                                                                                                                      |  |  |
|                   | ļ.                                                                                                                                                                                                                                                                                                                                                                                                                                                                                                                                                                                                                                                                                                                                                                                                                                                                                                                                                                                                                                                                                                                                                                                                                                                                                                                                                                                                                                                                                                                                                                     |  |  |
|                   |                                                                                                                                                                                                                                                                                                                                                                                                                                                                                                                                                                                                                                                                                                                                                                                                                                                                                                                                                                                                                                                                                                                                                                                                                                                                                                                                                                                                                                                                                                                                                                        |  |  |
|                   |                                                                                                                                                                                                                                                                                                                                                                                                                                                                                                                                                                                                                                                                                                                                                                                                                                                                                                                                                                                                                                                                                                                                                                                                                                                                                                                                                                                                                                                                                                                                                                        |  |  |
| Class IV Bundle   |                                                                                                                                                                                                                                                                                                                                                                                                                                                                                                                                                                                                                                                                                                                                                                                                                                                                                                                                                                                                                                                                                                                                                                                                                                                                                                                                                                                                                                                                                                                                                                        |  |  |

4. You can view your booklist then click on the Add To Cart button to Proceed

| PRODUCT                                                           | PRICE QUANTITY | SUBTOTA   |
|-------------------------------------------------------------------|----------------|-----------|
| Class IV Bundle                                                   | Rs5010.10 1    | Rs.5010.1 |
|                                                                   | Subtotal       | Rs.5010.1 |
|                                                                   | GST            | Rs.0.0    |
|                                                                   | Total          | Rs.5010.1 |
| Delivery Charge Within Mumbai : 100.00<br>Outside Mumbai : 500.00 |                |           |